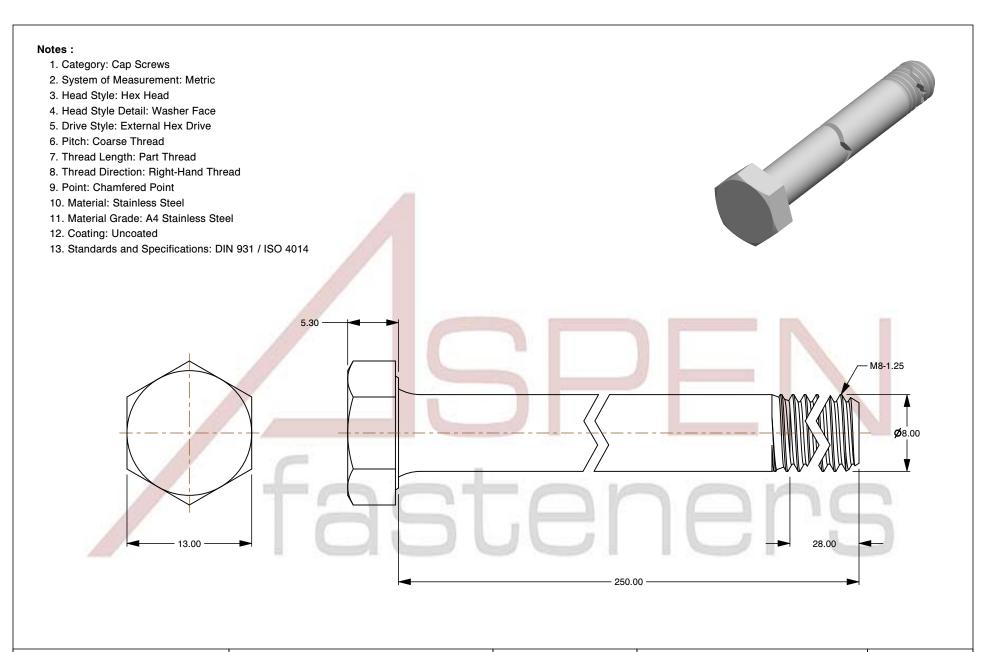

SCALE 2.538

PRODUCT NAME M8-1.25 X 250mm DIN 931 / ISO 4014, Metric, Hex Head Cap Screws Bolts, Part Thread,

A4 Stainless Steel

PART NUMBER: ME167-8125X250

UNIT MILLIMETERS

> ISSUED 2024-01-08

SHEET 1 of 1