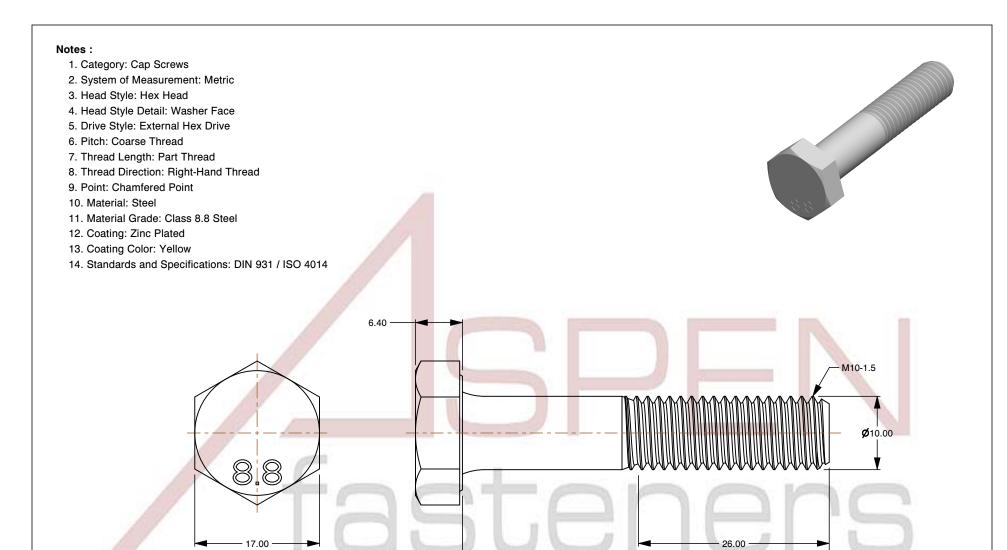

50.00

SCALE 1.941

PRODUCT NAME M10-1.5 X 50mm DIN 931 / ISO 4014, Metric, Hex Head Cap Screws Bolts, Part Thread,

Class 8.8 Steel, Yellow Zinc

PART NUMBER: ME168-1015X50

UNIT MILLIMETERS

> ISSUED 2024-01-08