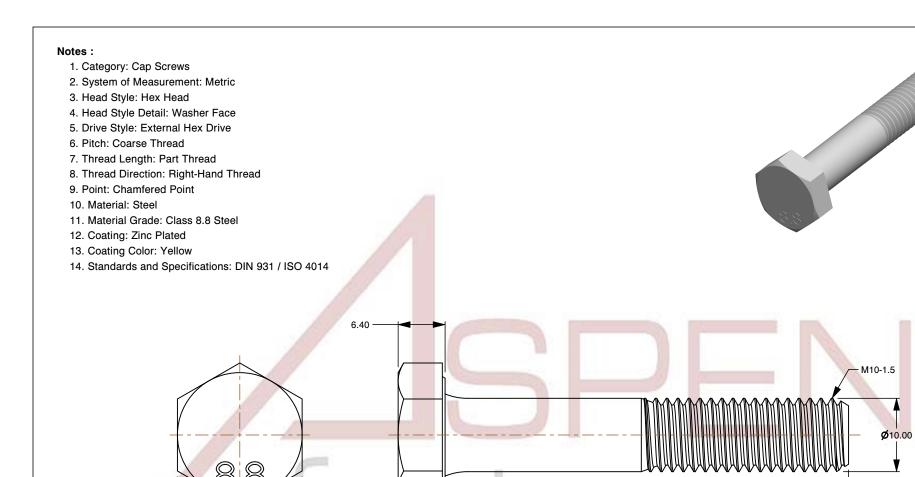

55.00

SCALE 1.941

PRODUCT NAME
M10-1.5 X 55mm DIN 931 / ISO 4014, Metric,
Hex Head Cap Screws Bolts, Part Thread,
Class 8.8 Steel, Yellow Zinc

PART NUMBER: ME168-1015X55

UNIT MILLIMETERS

> ISSUED 2024-01-08