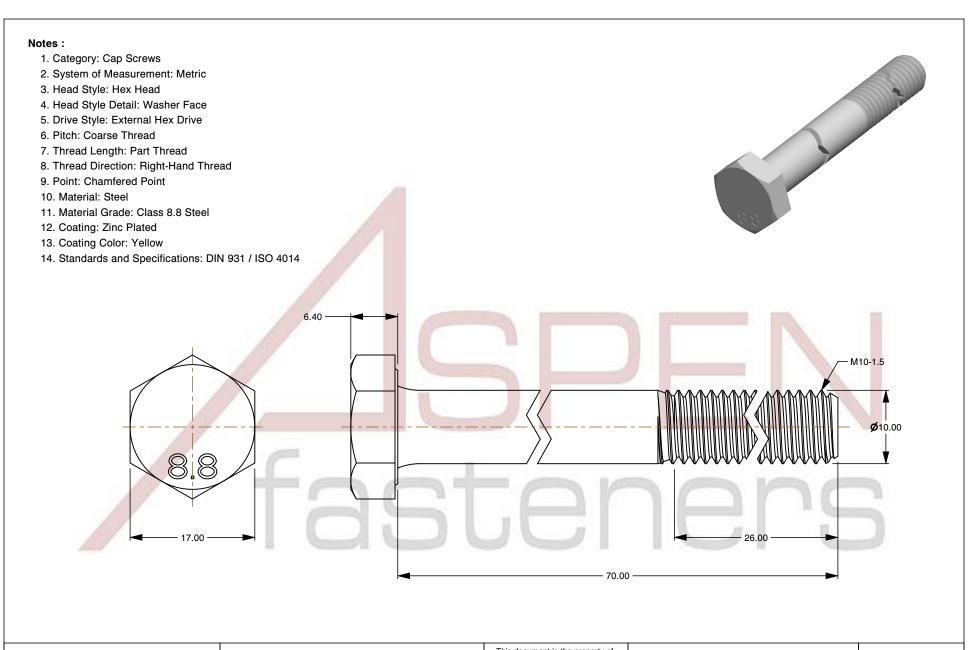

SCALE 1.941 PART NUMBER: ME168-1015X70

PRODUCT NAME

M10-1.5 X 70mm DIN 931 / ISO 4014, Metric,

Hex Head Cap Screws Bolts, Part Thread,

Class 8.8 Steel, Yellow Zinc

UNIT MILLIMETERS

> ISSUED 2024-01-08

SHEET 1 of 1