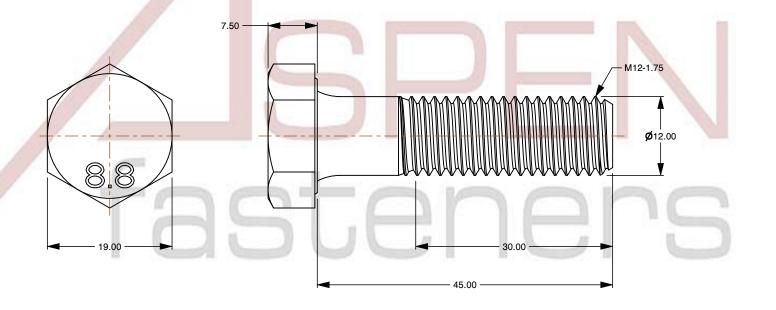

## Notes:

1. Category: Cap Screws

2. System of Measurement: Metric

3. Head Style: Hex Head

4. Head Style Detail: Washer Face

5. Drive Style: External Hex Drive

6. Pitch: Coarse Thread

7. Thread Length: Part Thread

8. Thread Direction: Right-Hand Thread

9. Point: Chamfered Point

10. Material: Steel

11. Material Grade: Class 8.8 Steel

12. Coating: Zinc Plated

13. Coating Color: Yellow

14. Standards and Specifications: DIN 931 / ISO 4014

SCALE 1.737

PRODUCT NAME
M12-1.75 X 45mm DIN 931 / ISO 4014, Metric,
Hex Head Cap Screws Bolts, Part Thread,
Class 8.8 Steel, Yellow Zinc

PART NUMBER: ME168-12175X45

UNIT MILLIMETERS

> ISSUED 2024-01-08

SHEET 1 of 1