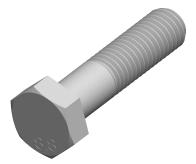

SCALE 1.737

PRODUCT NAME
M12-1.75 X 50mm DIN 931 / ISO 4014, Metric,
Hex Head Cap Screws Bolts, Part Thread,
Class 8.8 Steel, Yellow Zinc

PART NUMBER: ME168-12175X50

UNIT MILLIMETERS

> ISSUED 2024-01-08

SHEET 1 of 1