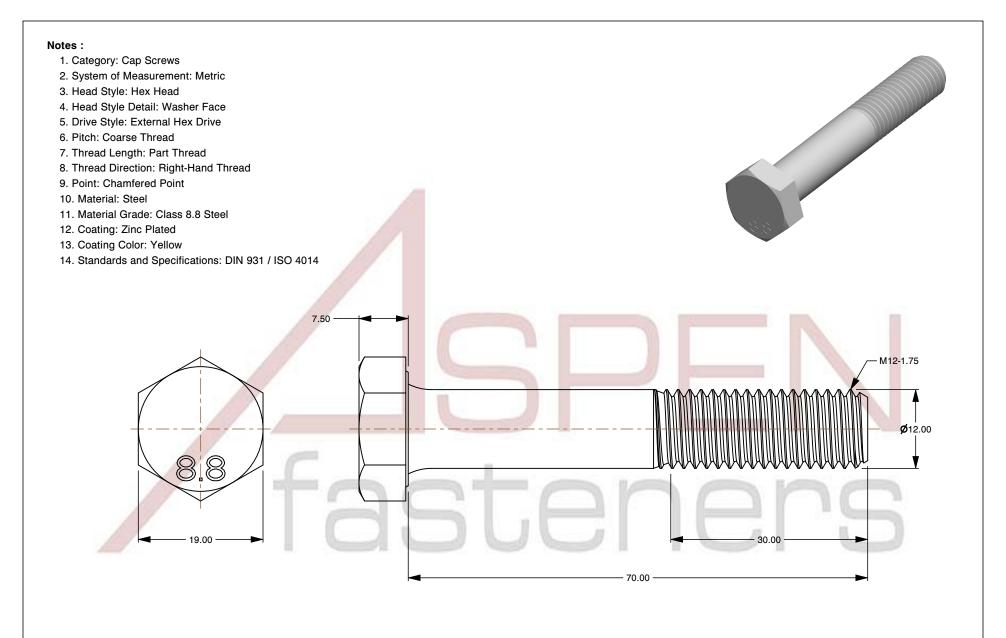

SCALE 1.737

PRODUCT NAME
M12-1.75 X 70mm DIN 931 / ISO 4014, Metric,
Hex Head Cap Screws Bolts, Part Thread,
Class 8.8 Steel, Yellow Zinc

PART NUMBER: ME168-12175X70

UNIT MILLIMETERS

> ISSUED 2024-01-08

SHEET 1 of 1