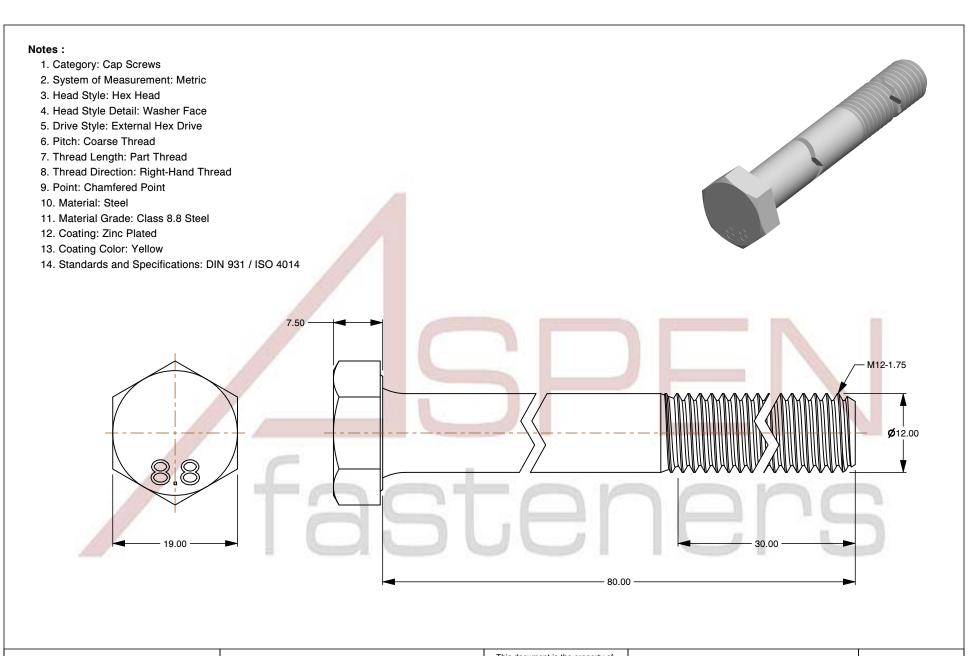

SCALE 1.737

PRODUCT NAME
M12-1.75 X 80mm DIN 931 / ISO 4014, Metric,
Hex Head Cap Screws Bolts, Part Thread,
Class 8 8 Steel Vellow Zinc

Class 8.8 Steel, Yellow Zinc

PART NUMBER: ME168-12175X80

UNIT MILLIMETERS