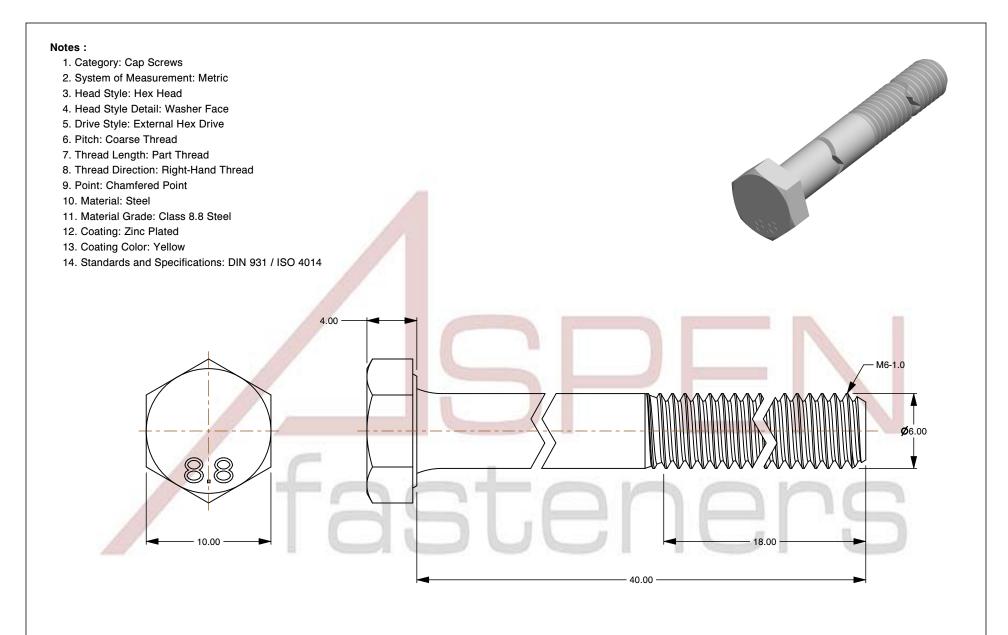

SCALE 3.300

PRODUCT NAME
M6-1.0 X 40mm DIN 931 / ISO 4014, Metric,
Hex Head Cap Screws Bolts, Part Thread,
Class 8.8 Steel, Yellow Zinc

PART NUMBER: ME168-610X40

UNIT MILLIMETERS

> ISSUED 2024-01-08

SHEET 1 of 1