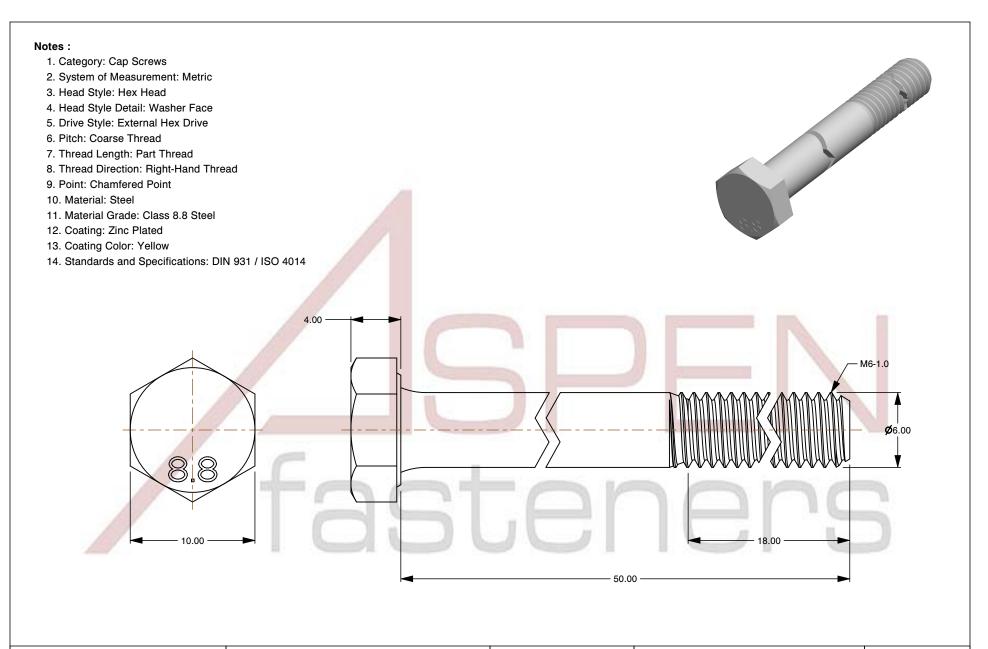

SCALE 3.300

PRODUCT NAME M6-1.0 X 50mm DIN 931 / ISO 4014, Metric, Hex Head Cap Screws Bolts, Part Thread,

Class 8.8 Steel, Yellow Zinc

PART NUMBER: ME168-610X50

UNIT MILLIMETERS

> ISSUED 2024-01-08

SHEET 1 of 1