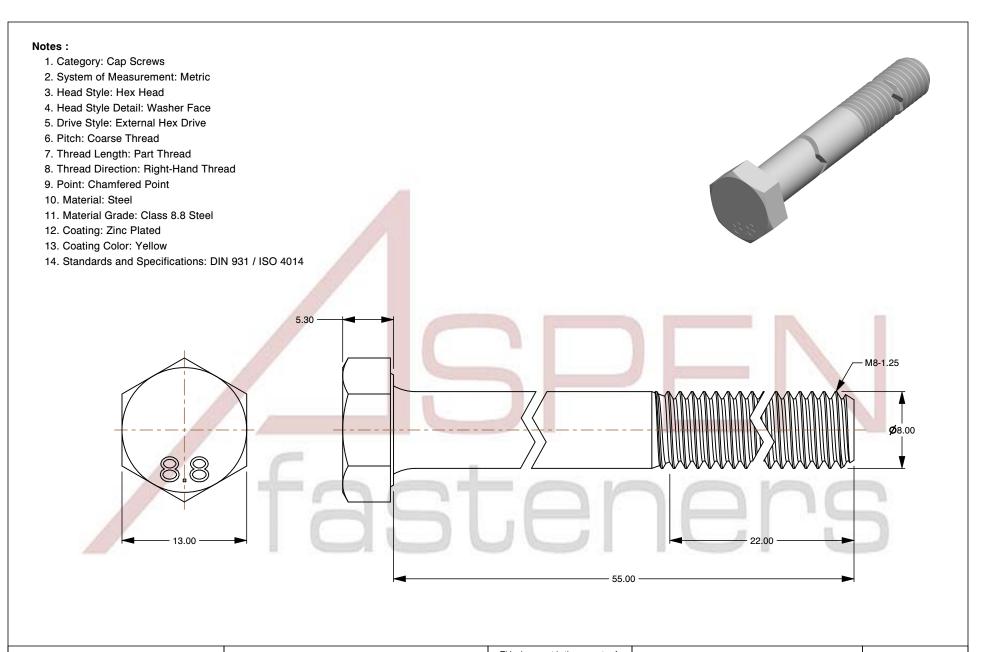

SCALE 2.538

PRODUCT NAME

M8-1.25 X 55mm DIN 931 / ISO 4014, Metric,
Hex Head Cap Screws Bolts, Part Thread,
Class 8.8 Steel, Yellow Zinc

PART NUMBER: ME168-8125X55

UNIT MILLIMETERS

> ISSUED 2024-01-08

SHEET 1 of 1