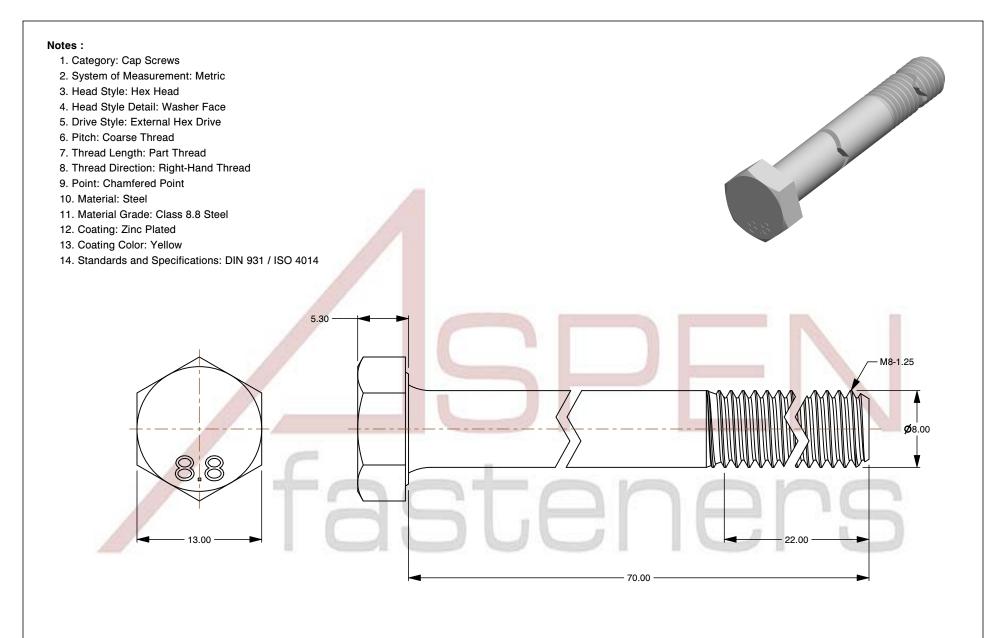

SCALE 2.538

PRODUCT NAME

M8-1.25 X 70mm DIN 931 / ISO 4014, Metric,
Hex Head Cap Screws Bolts, Part Thread,
Class 8.8 Steel, Yellow Zinc

PART NUMBER: ME168-8125X70

UNIT MILLIMETERS

> ISSUED 2024-01-08

SHEET 1 of 1