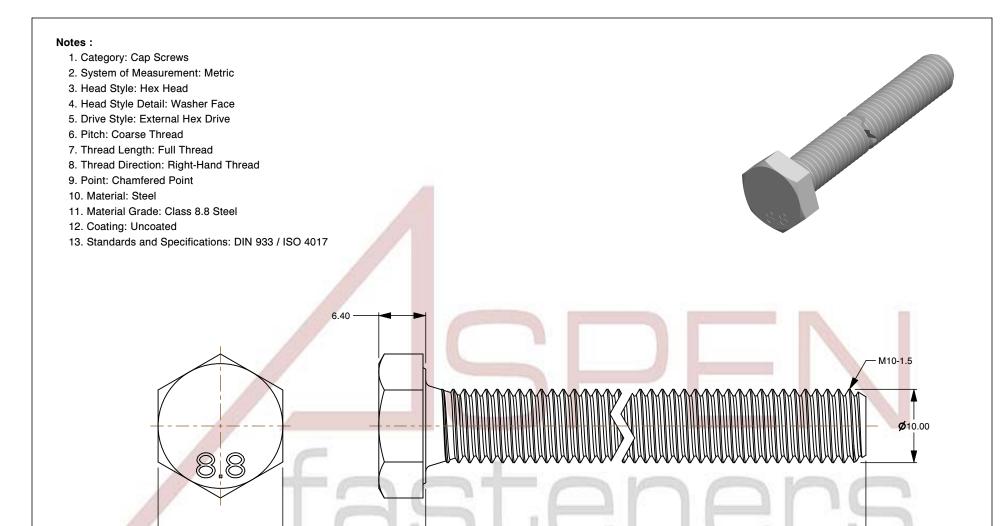

SCALE 1.941

PRODUCT NAME M10-1.5 X 180mm DIN 933 / ISO 4017, Metric, Hex Head Cap Screws Bolts, Full Thread,

Class 8.8 Steel, Plain

PART NUMBER: ME169-1015X180

UNIT MILLIMETERS

> ISSUED 2024-01-08

SHEET 1 of 1