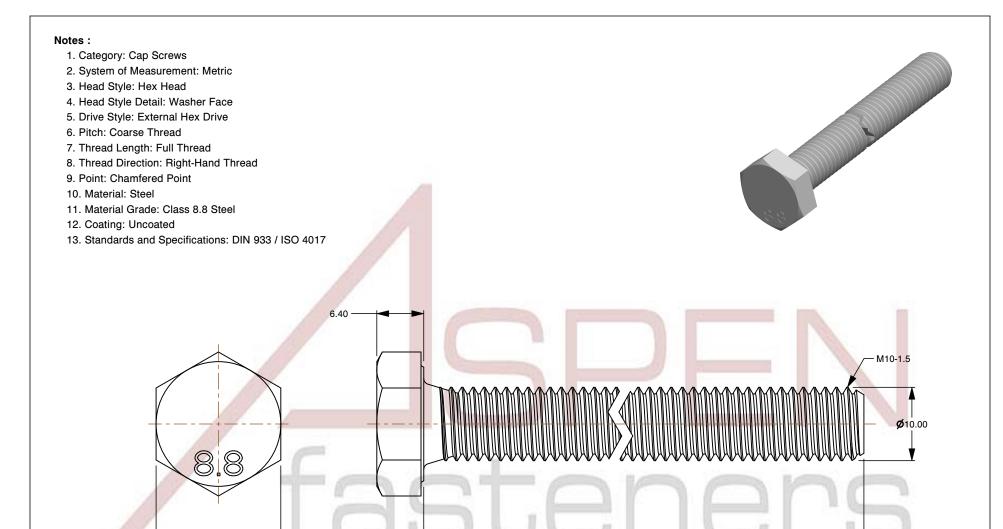

SCALE 1.941

not be hared to the land of la

PART NUMBER: ME169-1015X200

PRODUCT NAME

UNIT MILLIMETERS

> ISSUED 2024-01-08

SHEET 1 of 1