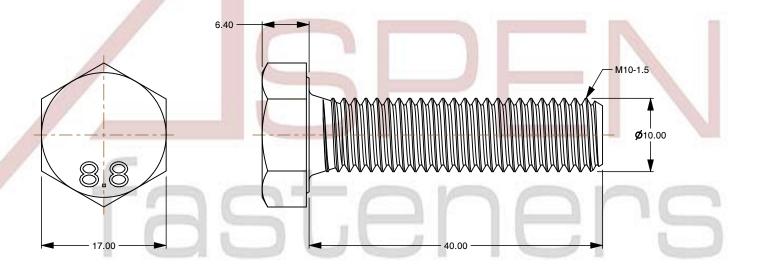

1. Category: Cap Screws

2. System of Measurement: Metric

3. Head Style: Hex Head

4. Head Style Detail: Washer Face

5. Drive Style: External Hex Drive

6. Pitch: Coarse Thread

7. Thread Length: Full Thread

8. Thread Direction: Right-Hand Thread

9. Point: Chamfered Point

10. Material: Steel

11. Material Grade: Class 8.8 Steel

12. Coating: Uncoated

13. Standards and Specifications: DIN 933 / ISO 4017

This file and any associated information and specifications are provided for reference and evaluation purposes only and is subject to change without notice. Aspen Fasteners Inc. makes

SCALE 1.941

PRODUCT NAME
M10-1.5 X 40mm DIN 933 / ISO 4017, Metric,
Hex Head Cap Screws Bolts, Full Thread,
Class 8.8 Steel, Plain

PART NUMBER: ME169-1015X40

UNIT MILLIMETERS

> ISSUED 2024-01-08

SHEET 1 of 1