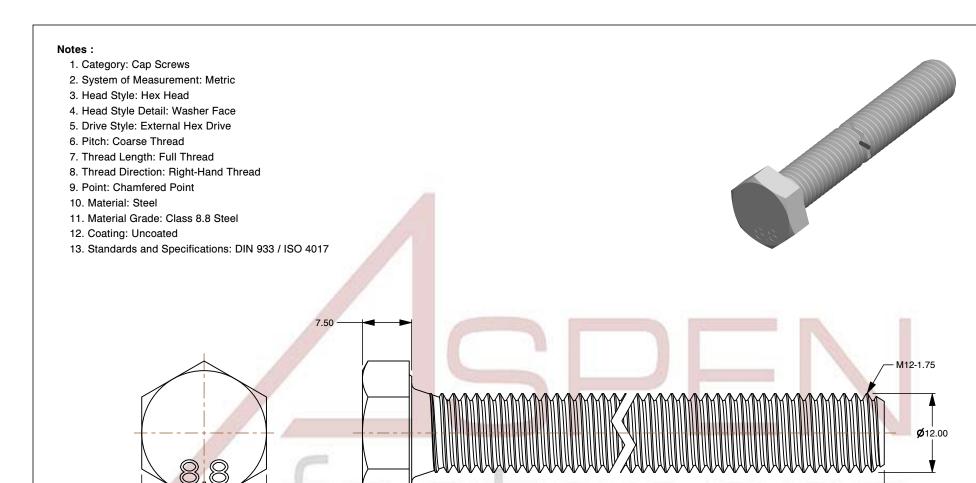

SCALE 1.737

M12-1.75 X 100mm DIN 933 / ISO 4017, Metric, Hex Head Cap Screws Bolts, Full Thread, Class 8.8 Steel, Plain

PRODUCT NAME

PART NUMBER: ME169-12175X100

UNIT MILLIMETERS

> ISSUED 2024-01-08

SHEET 1 of 1