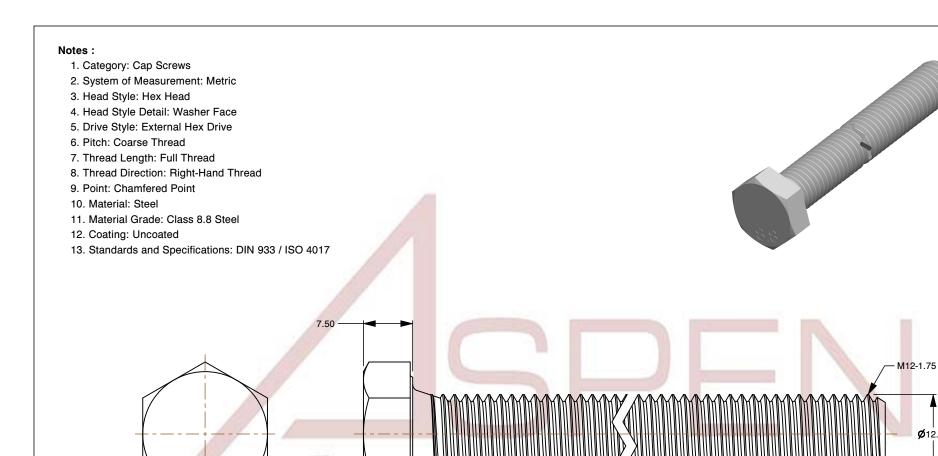

SCALE 1.737

PRODUCT NAME M12-1.75 X 110mm DIN 933 / ISO 4017, Metric, Hex Head Cap Screws Bolts, Full Thread, Class 8.8 Steel, Plain

PART NUMBER: ME169-12175X110

UNIT MILLIMETERS

Ø12.00

ISSUED 2024-01-08

SHEET 1 of 1