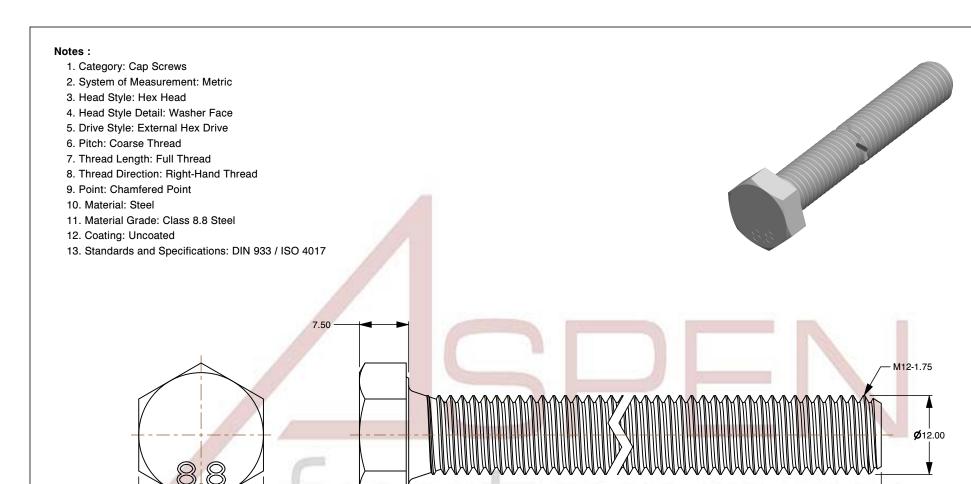

SCALE 1.737

PRODUCT NAME
M12-1.75 X 140mm DIN 933 / ISO 4017, Metric,
Hex Head Cap Screws Bolts, Full Thread,
Class 8.8 Steel, Plain

PART NUMBER: ME169-12175X140

UNIT MILLIMETERS

> ISSUED 2024-01-08

SHEET 1 of 1