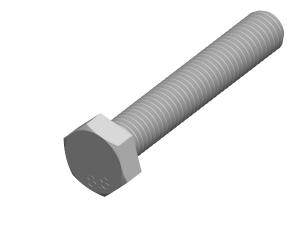

1. Category: Cap Screws

2. System of Measurement: Metric

3. Head Style: Hex Head

4. Head Style Detail: Washer Face5. Drive Style: External Hex Drive

6. Pitch: Coarse Thread

7. Thread Length: Full Thread

8. Thread Direction: Right-Hand Thread

Point: Chamfered Point
 Material: Steel

11. Material Grade: Class 8.8 Steel

12. Coating: Uncoated

13. Standards and Specifications: DIN 933 / ISO 4017

This file and any associated information and specifications are provided for reference and evaluation purposes only and is subject to change without notice. Aspen Fasteners Inc. makes

SCALE 1.737

PRODUCT NAME
M12-1.75 X 70mm DIN 933 / ISO 4017, Metric,
Hex Head Cap Screws Bolts, Full Thread,
Class 8.8 Steel, Plain

PART NUMBER: ME169-12175X70

UNIT MILLIMETERS

> ISSUED 2024-01-08

SHEET 1 of 1