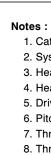

1. Category: Cap Screws

2. System of Measurement: Metric

3. Head Style: Hex Head

4. Head Style Detail: Washer Face5. Drive Style: External Hex Drive

6. Pitch: Coarse Thread

7. Thread Length: Full Thread

8. Thread Direction: Right-Hand Thread

Point: Chamfered Point
 Material: Steel

11. Material Grade: Class 8.8 Steel

12. Coating: Uncoated

13. Standards and Specifications: DIN 933 / ISO 4017

This file and any associated information and specifications are provided for reference and evaluation purposes only and is subject to change without notice. Aspen Fasteners Inc. makes

SCALE 1.737

PRODUCT NAME
M12-1.75 X 70mm DIN 933 / ISO 4017, Metric,
Hex Head Cap Screws Bolts, Full Thread,
Class 8.8 Steel, Plain

PART NUMBER: ME169-12175X70

UNIT MILLIMETERS

> ISSUED 2024-01-08

SHEET 1 of 1