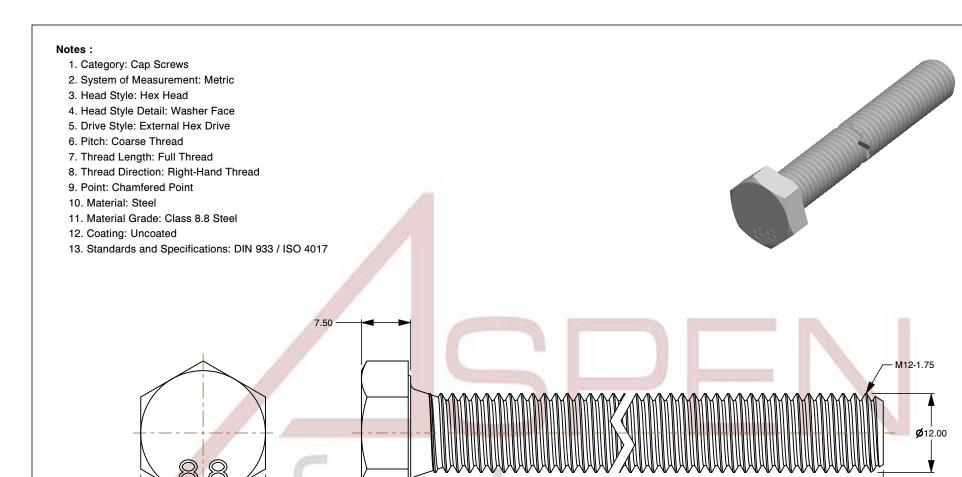

SCALE 1.737

PRODUCT NAME
M12-1.75 X 80mm DIN 933 / ISO 4017, Metric,
Hex Head Cap Screws Bolts, Full Thread,
Class 8.8 Steel, Plain

PART NUMBER: ME169-12175X80

UNIT MILLIMETERS

> ISSUED 2024-01-08

SHEET 1 of 1