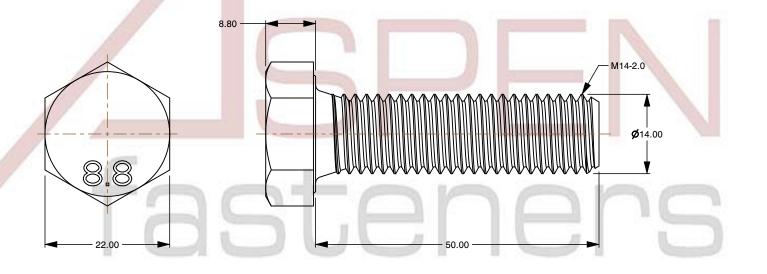

1. Category: Cap Screws

2. System of Measurement: Metric

3. Head Style: Hex Head

4. Head Style Detail: Washer Face

5. Drive Style: External Hex Drive

6. Pitch: Coarse Thread

7. Thread Length: Full Thread

8. Thread Direction: Right-Hand Thread

9. Point: Chamfered Point

10. Material: Steel

11. Material Grade: Class 8.8 Steel

12. Coating: Uncoated

13. Standards and Specifications: DIN 933 / ISO 4017

This file and any associated information and specifications are provided for reference and evaluation purposes only and is subject to change without notice. Aspen Fasteners Inc. makes

SCALE 1.500

PRODUCT NAME
M14-2.0 X 50mm DIN 933 / ISO 4017, Metric,
Hex Head Cap Screws Bolts, Full Thread,
Class 8.8 Steel, Plain

PART NUMBER: ME169-1420X50

UNIT MILLIMETERS

> ISSUED 2024-01-08

SHEET 1 of 1