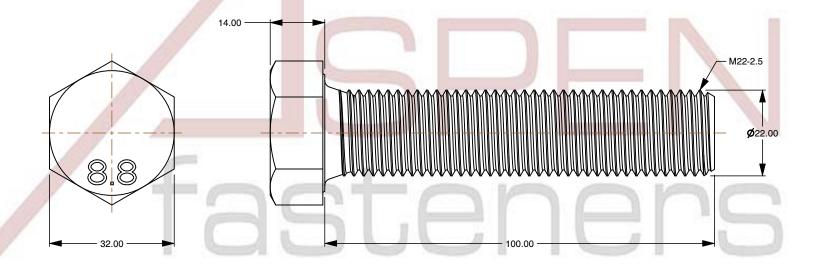

1. Category: Cap Screws

2. System of Measurement: Metric

3. Head Style: Hex Head

4. Head Style Detail: Washer Face

5. Drive Style: External Hex Drive

6. Pitch: Coarse Thread

7. Thread Length: Full Thread

8. Thread Direction: Right-Hand Thread

9. Point: Chamfered Point

10. Material: Steel

11. Material Grade: Class 8.8 Steel

12. Coating: Uncoated

13. Standards and Specifications: DIN 933 / ISO 4017

This file and any associated information and specifications are provided for reference and evaluation purposes only and is subject to change without notice. Aspen Fasteners Inc. makes

SCALE 1.031

PRODUCT NAME

M22-2.5 X 100mm DIN 933 / ISO 4017, Metric,
Hex Head Cap Screws Bolts, Full Thread,
Class 8.8 Steel, Plain

PART NUMBER: ME169-2225X100

UNIT MILLIMETERS

> ISSUED 2024-01-08

SHEET 1 of 1