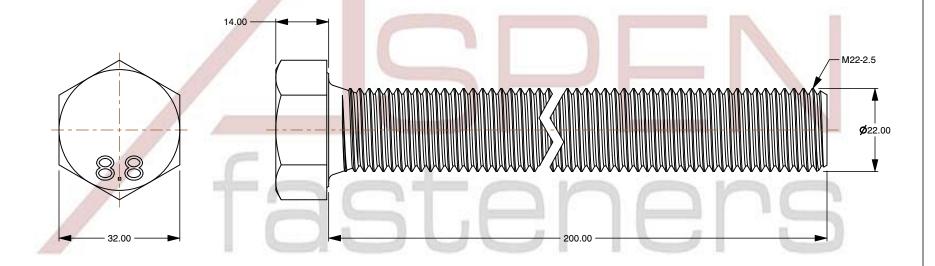

1. Category: Cap Screws

2. System of Measurement: Metric

3. Head Style: Hex Head

4. Head Style Detail: Washer Face

5. Drive Style: External Hex Drive

6. Pitch: Coarse Thread

7. Thread Length: Full Thread

8. Thread Direction: Right-Hand Thread

9. Point: Chamfered Point

10. Material: Steel

11. Material Grade: Class 8.8 Steel

12. Coating: Uncoated

13. Standards and Specifications: DIN 933 / ISO 4017

This file and any associated information and specifications are provided for reference and evaluation purposes only and is subject to change without notice. Aspen Fasteners Inc. makes

SCALE 0.999

PRODUCT NAME
M22-2.5 X 200mm DIN 933 / ISO 4017, Metric,
Hex Head Cap Screws Bolts, Full Thread,
Class 8.8 Steel, Plain

PART NUMBER: ME169-2225X200

UNIT MILLIMETERS

> ISSUED 2024-01-08

SHEET 1 of 1