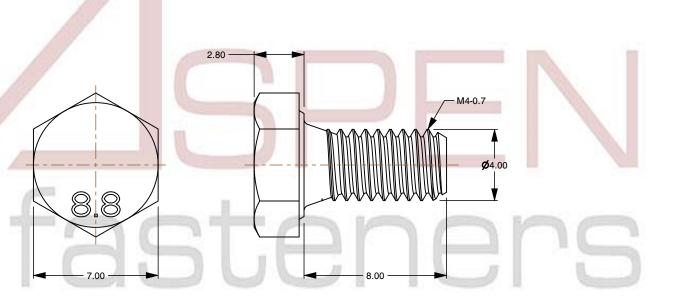

## Notes:

1. Category: Cap Screws

2. System of Measurement: Metric

3. Head Style: Hex Head

4. Head Style Detail: Washer Face

5. Drive Style: External Hex Drive

6. Pitch: Coarse Thread

7. Thread Length: Full Thread

8. Thread Direction: Right-Hand Thread

9. Point: Chamfered Point

10. Material: Steel

11. Material Grade: Class 8.8 Steel

12. Coating: Uncoated

13. Standards and Specifications: DIN 933 / ISO 4017

This file and any associated information and specifications are provided for reference and evaluation purposes only and is subject to change without notice. Aspen Fasteners Inc. makes

SCALE 4.714

PRODUCT NAME
M4-0.7 X 8mm DIN 933 / ISO 4017, Metric,
Hex Head Cap Screws Bolts, Full Thread,
Class 8.8 Steel, Plain

PART NUMBER: ME169-407X8

UNIT MILLIMETERS

> ISSUED 2024-01-08

SHEET 1 of 1