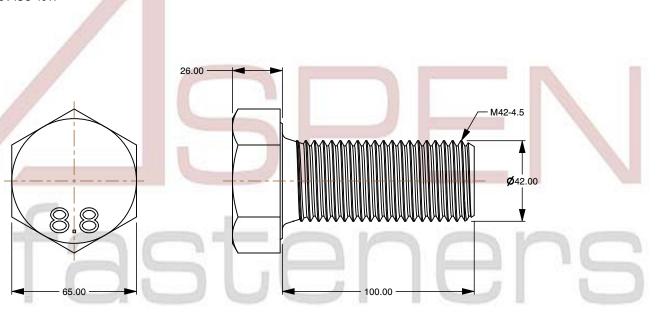

## Notes:

1. Category: Cap Screws

2. System of Measurement: Metric

3. Head Style: Hex Head

4. Head Style Detail: Washer Face

5. Drive Style: External Hex Drive

6. Pitch: Coarse Thread

7. Thread Length: Full Thread

8. Thread Direction: Right-Hand Thread

9. Point: Chamfered Point

10. Material: Steel

11. Material Grade: Class 8.8 Steel

12. Coating: Uncoated

13. Standards and Specifications: DIN 933 / ISO 4017

This file and any associated information and specifications are provided for reference and evaluation purposes only and is subject to change without notice. Aspen Fasteners Inc. makes

SCALE 0.508

PRODUCT NAME
M42-4.5 X 100mm DIN 933 / ISO 4017, Metric,
Hex Head Cap Screws Bolts, Full Thread,
Class 8.8 Steel, Plain

PART NUMBER: ME169-4245X100

UNIT MILLIMETERS

> ISSUED 2024-01-08

SHEET 1 of 1