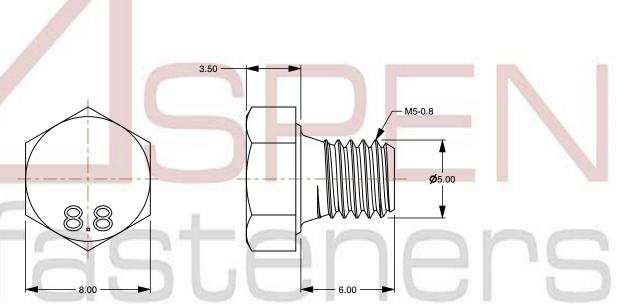

SCALE 4.124

PRODUCT NAME
M5-0.8 X 6mm DIN 933 / ISO 4017, Metric,
Hex Head Cap Screws Bolts, Full Thread,
Class 8.8 Steel, Plain

PART NUMBER: ME169-508X6

UNIT MILLIMETERS

> ISSUED 2024-01-08

SHEET 1 of 1