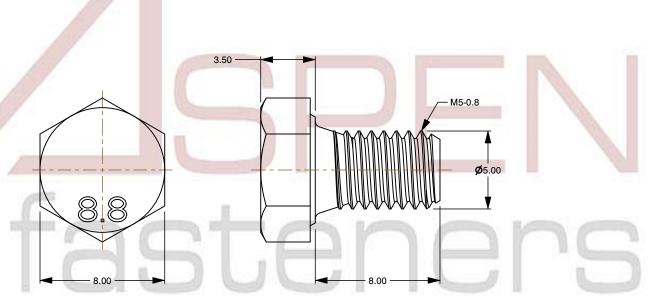

## Notes:

1. Category: Cap Screws

2. System of Measurement: Metric

3. Head Style: Hex Head

4. Head Style Detail: Washer Face

5. Drive Style: External Hex Drive

6. Pitch: Coarse Thread

7. Thread Length: Full Thread

8. Thread Direction: Right-Hand Thread

9. Point: Chamfered Point

10. Material: Steel

11. Material Grade: Class 8.8 Steel

12. Coating: Uncoated

13. Standards and Specifications: DIN 933 / ISO 4017

This file and any associated information and specifications are provided for reference and evaluation purposes only and is subject to change without notice. Aspen Fasteners Inc. makes

SCALE 4.124

PRODUCT NAME
M5-0.8 X 8mm DIN 933 / ISO 4017, Metric,
Hex Head Cap Screws Bolts, Full Thread,
Class 8.8 Steel, Plain

PART NUMBER: ME169-508X8

UNIT MILLIMETERS

> ISSUED 2024-01-08

SHEET 1 of 1