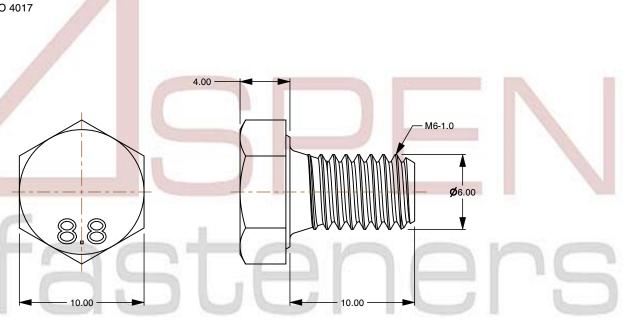

## Notes:

1. Category: Cap Screws

2. System of Measurement: Metric

3. Head Style: Hex Head

4. Head Style Detail: Washer Face

5. Drive Style: External Hex Drive

6. Pitch: Coarse Thread

7. Thread Length: Full Thread

8. Thread Direction: Right-Hand Thread

9. Point: Chamfered Point

10. Material: Steel

11. Material Grade: Class 8.8 Steel

12. Coating: Uncoated

13. Standards and Specifications: DIN 933 / ISO 4017

This file and any associated information and specifications are provided for reference and evaluation purposes only and is subject to change without notice. Aspen Fasteners Inc. makes

SCALE 3.300

M6-1.0 X 10mm DIN 933 / ISO 4017, Metric, Hex Head Cap Screws Bolts, Full Thread, Class 8.8 Steel, Plain

PRODUCT NAME

PART NUMBER: ME169-610X10

UNIT MILLIMETERS

ISSUED 2024-01-08

SHEET 1 of 1