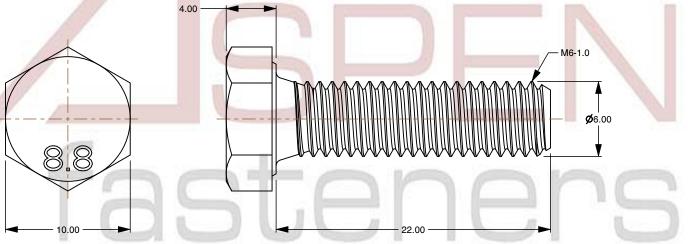

SCALE 3.300

M6-1.0 X 22mm DIN 933 / ISO 4017, Metric, Hex Head Cap Screws Bolts, Full Thread, Class 8.8 Steel, Plain

PRODUCT NAME

PART NUMBER: ME169-610X22

UNIT MILLIMETERS

> ISSUED 2024-01-08

SHEET 1 of 1