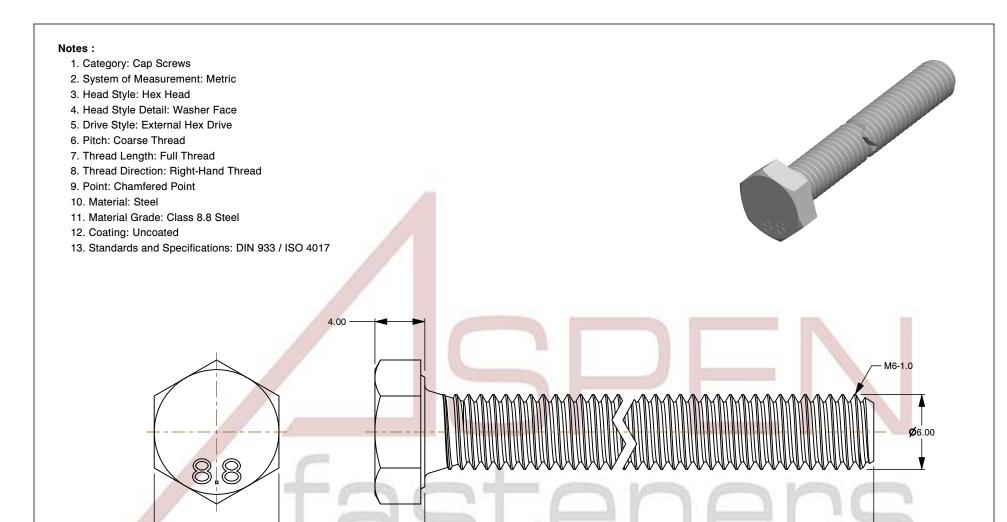

SCALE 3.300

PRODUCT NAME
M6-1.0 X 80mm DIN 933 / ISO 4017, Metric,
Hex Head Cap Screws Bolts, Full Thread,
Class 8.8 Steel, Plain

PART NUMBER: ME169-610X80

UNIT MILLIMETERS

> ISSUED 2024-01-08

SHEET 1 of 1