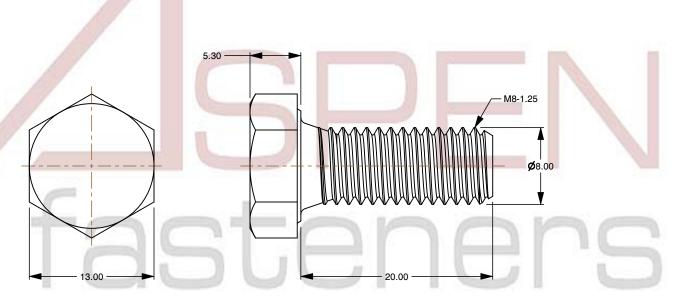

## Notes:

1. Category: Cap Screws

2. System of Measurement: Metric

3. Head Style: Hex Head

4. Head Style Detail: Washer Face

5. Drive Style: External Hex Drive

6. Pitch: Coarse Thread

7. Thread Length: Full Thread

8. Thread Direction: Right-Hand Thread

Point: Chamfered Point
Material: Aluminum

11. Material Grade: Standard Commercial Grade

12. Coating: Uncoated

13. Standards and Specifications: DIN 933 / ISO 4017

This file and any associated information and specifications are provided for reference and evaluation purposes only and is subject to change without notice. Aspen Fasteners Inc. makes

SCALE 2.538

M8-1.25 X 20mm DIN 933 / ISO 4017, Metric, Hex Head Cap Screws Bolts, Full Thread, Aluminum

PRODUCT NAME

PART NUMBER: ME170-8125X20

UNIT MILLIMETERS

> ISSUED 2024-01-08

SHEET 1 of 1