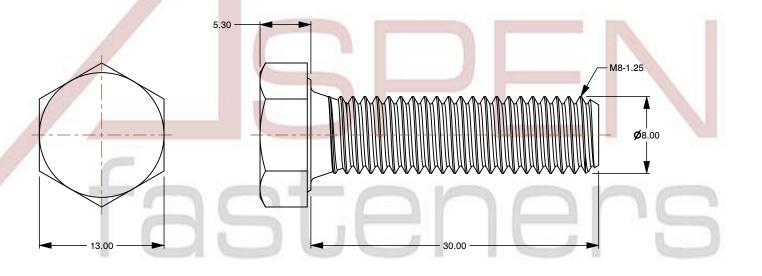

1. Category: Cap Screws

2. System of Measurement: Metric

3. Head Style: Hex Head

4. Head Style Detail: Washer Face

5. Drive Style: External Hex Drive

6. Pitch: Coarse Thread

7. Thread Length: Full Thread

8. Thread Direction: Right-Hand Thread

Point: Chamfered Point
Material: Aluminum

11. Material Grade: Standard Commercial Grade

12. Coating: Uncoated

13. Standards and Specifications: DIN 933 / ISO 4017

This file and any associated information and specifications are provided for reference and evaluation purposes only and is subject to change without notice. Aspen Fasteners Inc. makes

PART NUMBER: ME170-8125X30

PRODUCT NAME

UNIT MILLIMETERS

ISSUED 2024-01-08

SHEET 1 of 1