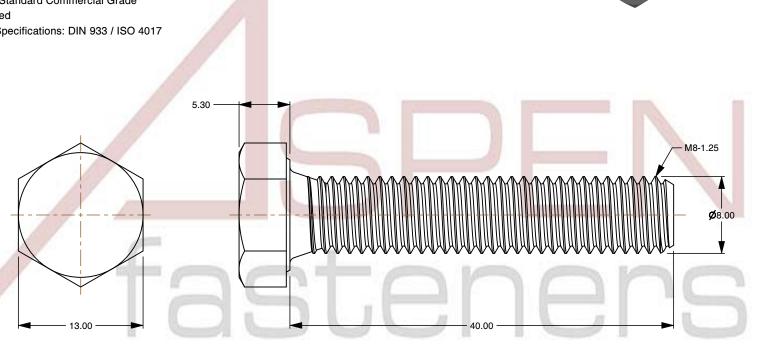

SCALE 2.538

PRODUCT NAME M8-1.25 X 40mm DIN 933 / ISO 4017, Metric, Hex Head Cap Screws Bolts, Full Thread, Aluminum

PART NUMBER: ME170-8125X40

UNIT MILLIMETERS

> ISSUED 2024-01-08

SHEET 1 of 1