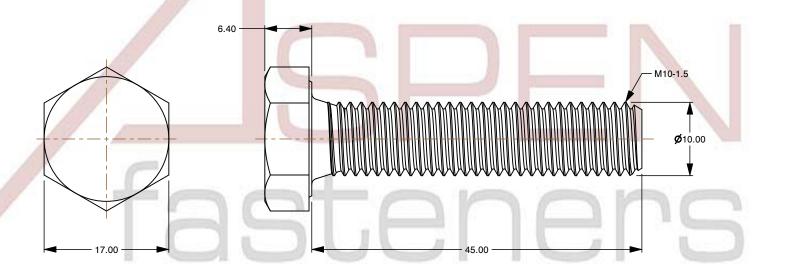

SCALE 1.941

PRODUCT NAME
M10-1.5 X 45mm DIN 933 / ISO 4017, Metric,
Hex Head Cap Screws Bolts, Full Thread,
Brass

PART NUMBER: ME171-1015X45

UNIT MILLIMETERS

ISSUED 2024-01-08

SHEET 1 of 1