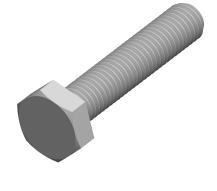

1. Category: Cap Screws 2. System of Measurement: Metric

3. Head Style: Hex Head

4. Head Style Detail: Washer Face

5. Drive Style: External Hex Drive

6. Pitch: Coarse Thread

7. Thread Length: Full Thread

8. Thread Direction: Right-Hand Thread

9. Point: Chamfered Point 10. Material: Brass 11. Coating: Uncoated

12. Standards and Specifications: DIN 933 / ISO 4017

This file and any associated information and specifications are provided for reference and evaluation purposes only and is subject to change without notice. Aspen Fasteners Inc. makes

SCALE 1.941

PRODUCT NAME M10-1.5 X 50mm DIN 933 / ISO 4017, Metric, Hex Head Cap Screws Bolts, Full Thread, Brass

PART NUMBER: ME171-1015X50

UNIT MILLIMETERS

> ISSUED 2024-01-08

SHEET 1 of 1