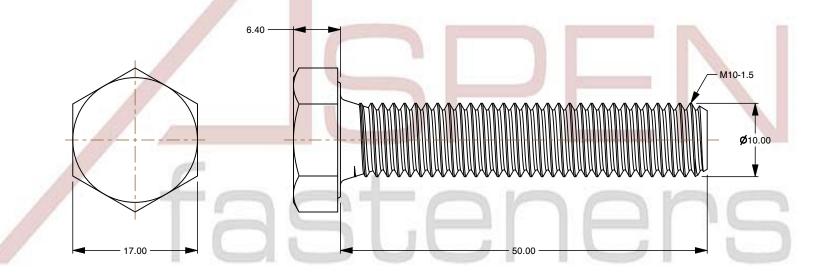

SCALE 1.941

PRODUCT NAME M10-1.5 X 50mm DIN 933 / ISO 4017, Metric, Hex Head Cap Screws Bolts, Full Thread, Brass

PART NUMBER: ME171-1015X50

UNIT MILLIMETERS

> ISSUED 2024-01-08

SHEET 1 of 1