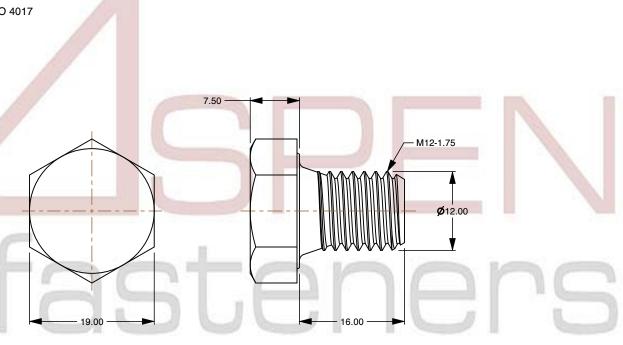

## Notes:

1. Category: Cap Screws

2. System of Measurement: Metric

3. Head Style: Hex Head

4. Head Style Detail: Washer Face

5. Drive Style: External Hex Drive

6. Pitch: Coarse Thread

7. Thread Length: Full Thread

8. Thread Direction: Right-Hand Thread

9. Point: Chamfered Point

10. Material: Brass

11. Coating: Uncoated

12. Standards and Specifications: DIN 933 / ISO 4017

This file and any associated information and specifications are provided for reference and evaluation purposes only and is subject to change without notice. Aspen Fasteners Inc. makes

PRODUCT NAME M12-1.75 X 16mm DIN 933 / ISO 4017, Metric, Hex Head Cap Screws Bolts, Full Thread, Brass

MILLIMETERS ISSUED

UNIT

SCALE 1.737

PART NUMBER: ME171-12175X16

2024-01-08

SHEET 1 of 1