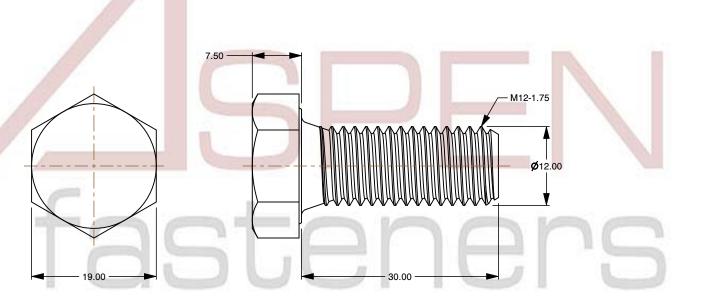

## Notes:

1. Category: Cap Screws

2. System of Measurement: Metric

3. Head Style: Hex Head

4. Head Style Detail: Washer Face

5. Drive Style: External Hex Drive

6. Pitch: Coarse Thread

7. Thread Length: Full Thread

8. Thread Direction: Right-Hand Thread

9. Point: Chamfered Point

10. Material: Brass

11. Coating: Uncoated

12. Standards and Specifications: DIN 933 / ISO 4017

This file and any associated information and specifications are provided for reference and evaluation purposes only and is subject to change without notice. Aspen Fasteners Inc. makes

SCALE 1.737

M12-1.75 X 30mm DIN 933 / ISO 4017, Metric, Hex Head Cap Screws Bolts, Full Thread, Brass

PRODUCT NAME

PART NUMBER: ME171-12175X30

UNIT MILLIMETERS

> ISSUED 2024-01-08

SHEET 1 of 1