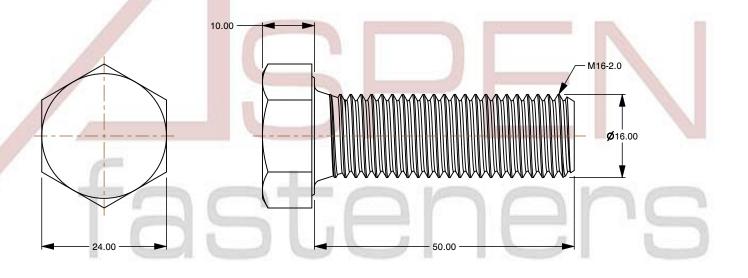

1. Category: Cap Screws

2. System of Measurement: Metric

3. Head Style: Hex Head

4. Head Style Detail: Washer Face

5. Drive Style: External Hex Drive

6. Pitch: Coarse Thread

7. Thread Length: Full Thread

8. Thread Direction: Right-Hand Thread

9. Point: Chamfered Point

10. Material: Brass

11. Coating: Uncoated

12. Standards and Specifications: DIN 933 / ISO 4017

This file and any associated information and specifications are provided for reference and evaluation purposes only and is subject to change without notice. Aspen Fasteners Inc. makes

SCALE 1.375

PRODUCT NAME

M16-2.0 X 50mm DIN 933 / ISO 4017, Metric, shared but the sion of Brass

PRODUCT NAME

M16-2.0 X 50mm DIN 933 / ISO 4017, Metric, Hex Head Cap Screws Bolts, Full Thread, Brass

PART NUMBER: ME171-1620X50