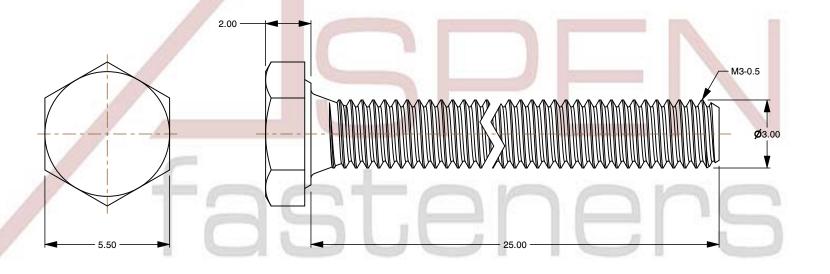

1. Category: Cap Screws

2. System of Measurement: Metric

3. Head Style: Hex Head

4. Head Style Detail: Washer Face

5. Drive Style: External Hex Drive

6. Pitch: Coarse Thread

7. Thread Length: Full Thread

8. Thread Direction: Right-Hand Thread

9. Point: Chamfered Point

10. Material: Brass

11. Coating: Uncoated

12. Standards and Specifications: DIN 933 / ISO 4017

This file and any associated information and specifications are provided for reference and evaluation purposes only and is subject to change without notice. Aspen Fasteners Inc. makes

SCALE 5.999

PRODUCT NAME
M3-0.5 X 25mm DIN 933 / ISO 4017, Metric,
Hex Head Cap Screws Bolts, Full Thread,
Brass

PART NUMBER: ME171-305X25

UNIT MILLIMETERS

> ISSUED 2024-01-08

SHEET 1 of 1