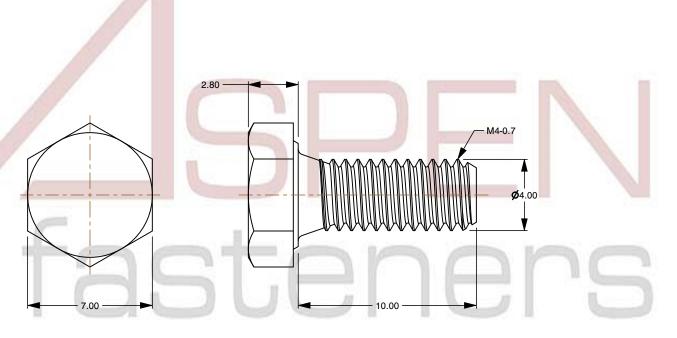

## Notes:

1. Category: Cap Screws

2. System of Measurement: Metric

3. Head Style: Hex Head

4. Head Style Detail: Washer Face

5. Drive Style: External Hex Drive

6. Pitch: Coarse Thread

7. Thread Length: Full Thread

8. Thread Direction: Right-Hand Thread

9. Point: Chamfered Point

10. Material: Brass

11. Coating: Uncoated

12. Standards and Specifications: DIN 933 / ISO 4017

This file and any associated information and specifications are provided for reference and evaluation purposes only and is subject to change without notice. Aspen Fasteners Inc. makes

SCALE 4.714

PRODUCT NAME
M4-0.7 X 10mm DIN 933 / ISO 4017, Metric,
Hex Head Cap Screws Bolts, Full Thread,
Brass

ISSUED 2024-01-08

PART NUMBER: ME171-407X10

SHEET 1 of 1

UNIT

MILLIMETERS