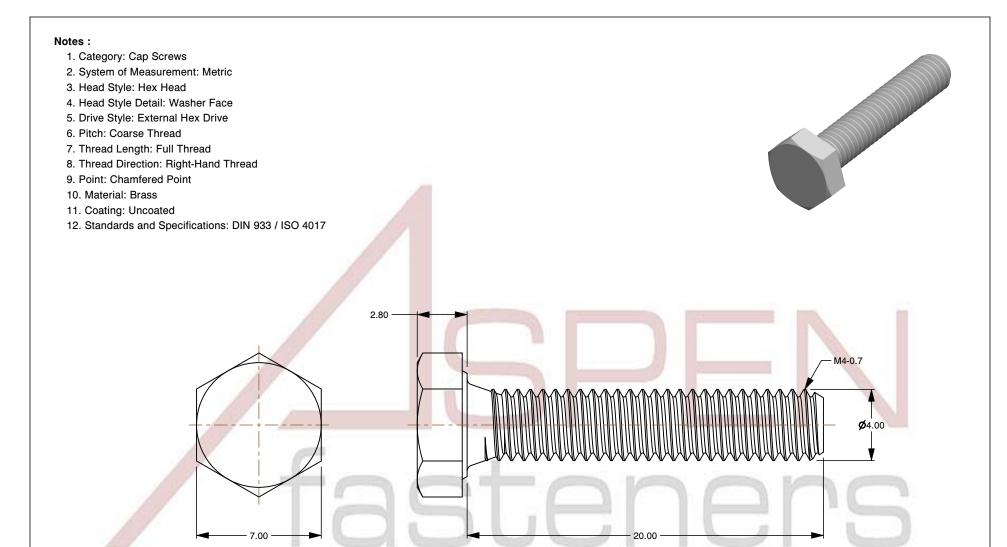

M4-0.7 X 20mm DIN 933 / ISO 4017, Metric, Hex Head Cap Screws Bolts, Full Thread, Brass

PRODUCT NAME

ISSUED

UNIT

MILLIMETERS

SCALE 4.714

PART NUMBER: ME171-407X20

2024-01-08