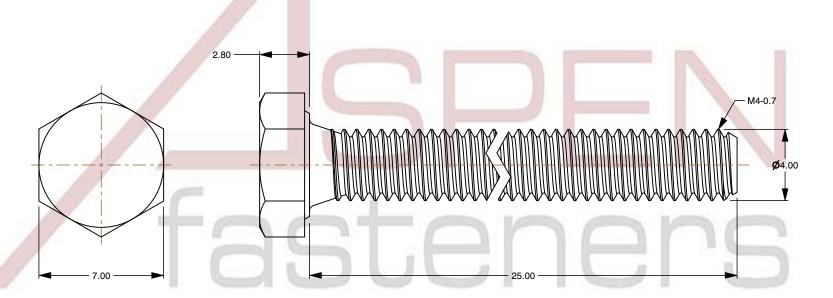

1. Category: Cap Screws

2. System of Measurement: Metric

3. Head Style: Hex Head

4. Head Style Detail: Washer Face

5. Drive Style: External Hex Drive

6. Pitch: Coarse Thread

7. Thread Length: Full Thread

8. Thread Direction: Right-Hand Thread

9. Point: Chamfered Point

10. Material: Brass

11. Coating: Uncoated

12. Standards and Specifications: DIN 933 / ISO 4017

This file and any associated information and specifications are provided for reference and evaluation purposes only and is subject to change without notice. Aspen Fasteners Inc. makes

SCALE 4.714

PRODUCT NAME
M4-0.7 X 25mm DIN 933 / ISO 4017, Metric,
Hex Head Cap Screws Bolts, Full Thread,
Brass

PART NUMBER: ME171-407X25

UNIT MILLIMETERS

> ISSUED 2024-01-08

SHEET 1 of 1