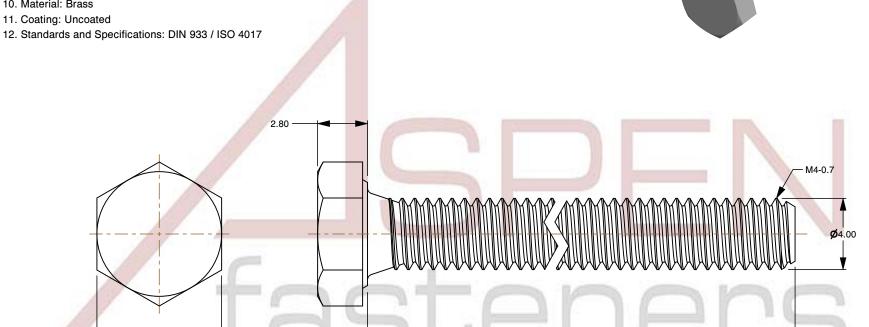

1. Category: Cap Screws

2. System of Measurement: Metric

3. Head Style: Hex Head

4. Head Style Detail: Washer Face

5. Drive Style: External Hex Drive

6. Pitch: Coarse Thread

7. Thread Length: Full Thread

8. Thread Direction: Right-Hand Thread

9. Point: Chamfered Point 10. Material: Brass

11. Coating: Uncoated

This file and any associated information and specifications are provided for reference and evaluation purposes only and is subject to change without notice. Aspen Fasteners Inc. makes

SCALE 4.714

PRODUCT NAME M4-0.7 X 40mm DIN 933 / ISO 4017, Metric, Hex Head Cap Screws Bolts, Full Thread, Brass

PART NUMBER: ME171-407X40

UNIT MILLIMETERS

> ISSUED 2024-01-08

SHEET 1 of 1