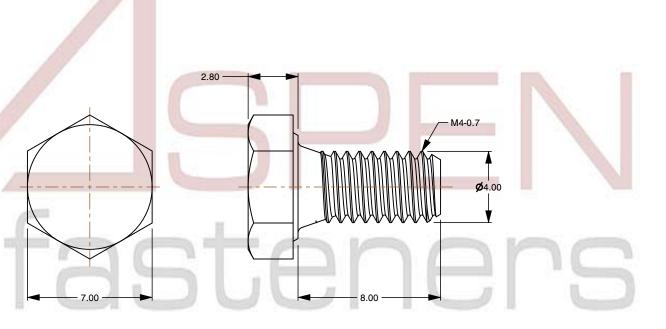

## Notes:

1. Category: Cap Screws

2. System of Measurement: Metric

3. Head Style: Hex Head

4. Head Style Detail: Washer Face

5. Drive Style: External Hex Drive

6. Pitch: Coarse Thread

7. Thread Length: Full Thread

8. Thread Direction: Right-Hand Thread

9. Point: Chamfered Point

10. Material: Brass

11. Coating: Uncoated

12. Standards and Specifications: DIN 933 / ISO 4017

This file and any associated information and specifications are provided for reference and evaluation purposes only and is subject to change without notice. Aspen Fasteners Inc. makes

SCALE 4.714 PAF

PRODUCT NAME
M4-0.7 X 8mm DIN 933 / ISO 4017, Metric,
Hex Head Cap Screws Bolts, Full Thread,
Brass

ISSUED 2024-01-08

UNIT

MILLIMETERS

PART NUMBER: ME171-407X8

SHEET 1 of 1