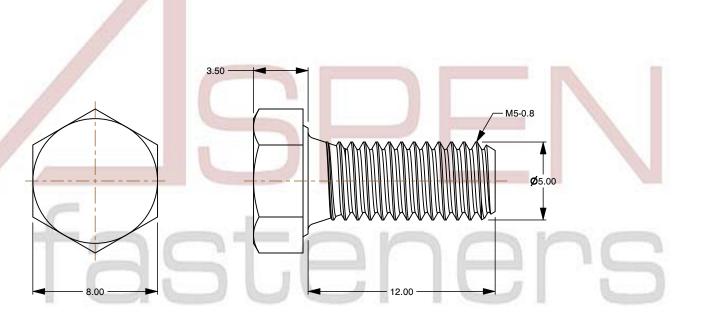

## Notes:

1. Category: Cap Screws

2. System of Measurement: Metric

3. Head Style: Hex Head

4. Head Style Detail: Washer Face

5. Drive Style: External Hex Drive

6. Pitch: Coarse Thread

7. Thread Length: Full Thread

8. Thread Direction: Right-Hand Thread

9. Point: Chamfered Point

10. Material: Brass

11. Coating: Uncoated

12. Standards and Specifications: DIN 933 / ISO 4017

This file and any associated information and specifications are provided for reference and evaluation purposes only and is subject to change without notice. Aspen Fasteners Inc. makes

SCALE 4.124

PRODUCT NAME
M5-0.8 X 12mm DIN 933 / ISO 4017, Metric,
Hex Head Cap Screws Bolts, Full Thread,
Brass

PART NUMBER: ME171-508X12

UNIT MILLIMETERS

> ISSUED 2024-01-08

SHEET 1 of 1