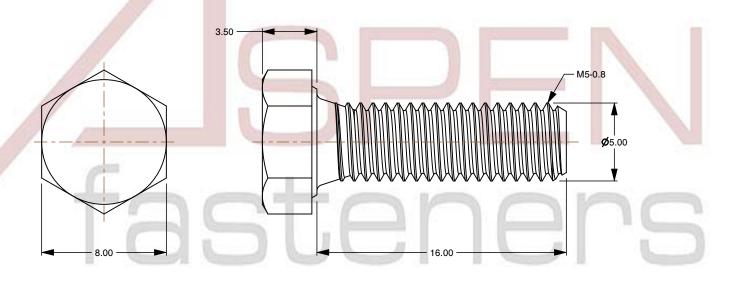

1. Category: Cap Screws

2. System of Measurement: Metric

3. Head Style: Hex Head

4. Head Style Detail: Washer Face

5. Drive Style: External Hex Drive

6. Pitch: Coarse Thread

7. Thread Length: Full Thread

8. Thread Direction: Right-Hand Thread

9. Point: Chamfered Point

10. Material: Brass

11. Coating: Uncoated

12. Standards and Specifications: DIN 933 / ISO 4017

This file and any associated information and specifications are provided for reference and evaluation purposes only and is subject to change without notice. Aspen Fasteners Inc. makes

SCALE 4.124

PRODUCT NAME
M5-0.8 X 16mm DIN 933 / ISO 4017, Metric,
Hex Head Cap Screws Bolts, Full Thread,
Brass

PART NUMBER: ME171-508X16

UNIT MILLIMETERS

ISSUED 2024-01-08

SHEET 1 of 1