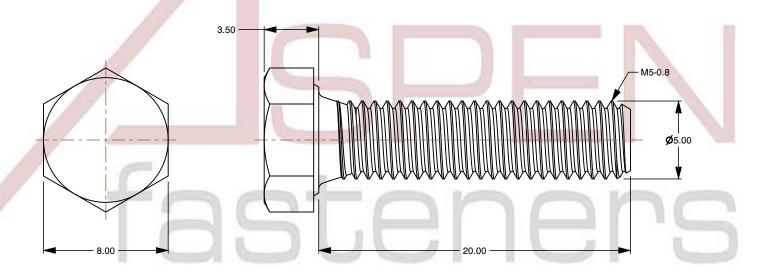

1. Category: Cap Screws

2. System of Measurement: Metric

3. Head Style: Hex Head

4. Head Style Detail: Washer Face

5. Drive Style: External Hex Drive

6. Pitch: Coarse Thread

7. Thread Length: Full Thread

8. Thread Direction: Right-Hand Thread

9. Point: Chamfered Point

10. Material: Brass

11. Coating: Uncoated

12. Standards and Specifications: DIN 933 / ISO 4017

This file and any associated information and specifications are provided for reference and evaluation purposes only and is subject to change without notice. Aspen Fasteners Inc. makes

SCALE 4.124

PRODUCT NAME
M5-0.8 X 20mm DIN 933 / ISO 4017, Metric,
Hex Head Cap Screws Bolts, Full Thread,
Brass

PART NUMBER: ME171-508X20

UNIT MILLIMETERS

> ISSUED 2024-01-08

SHEET 1 of 1