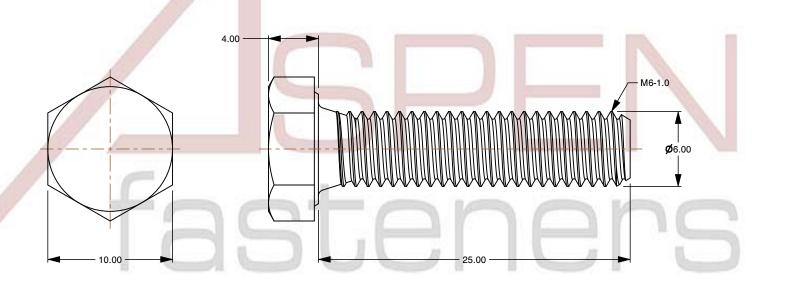

1. Category: Cap Screws

2. System of Measurement: Metric

3. Head Style: Hex Head

4. Head Style Detail: Washer Face

5. Drive Style: External Hex Drive

6. Pitch: Coarse Thread

7. Thread Length: Full Thread

8. Thread Direction: Right-Hand Thread

9. Point: Chamfered Point

10. Material: Brass

11. Coating: Uncoated

12. Standards and Specifications: DIN 933 / ISO 4017

This file and any associated information and specifications are provided for reference and evaluation purposes only and is subject to change without notice. Aspen Fasteners Inc. makes

PRODUCT NAME
M6-1.0 X 25mm DIN 933 / ISO 4017, Metric,
Hex Head Cap Screws Bolts, Full Thread,
Brass

ISSUED 2024-01-08

UNIT

MILLIMETERS

SCALE 3.300

PART NUMBER: ME171-610X25

SHEET 1 of 1