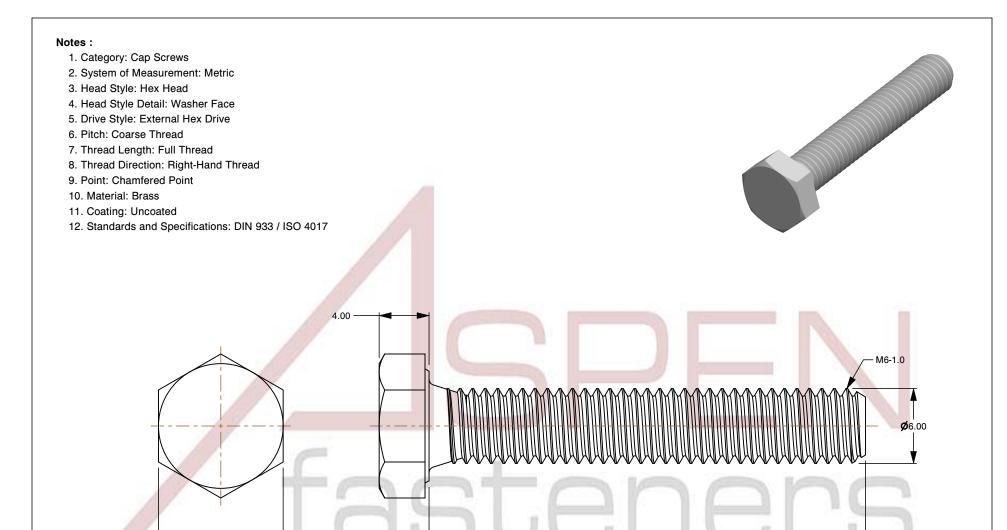

M6-1.0 X 35mm DIN 933 / ISO 4017, Metric, Hex Head Cap Screws Bolts, Full Thread, Brass

PRODUCT NAME

ISSUED

UNIT

MILLIMETERS

SCALE 3.300

PART NUMBER: ME171-610X35

2024-01-08