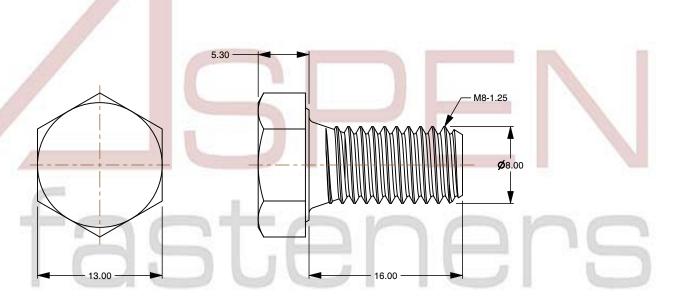

## Notes:

1. Category: Cap Screws

2. System of Measurement: Metric

3. Head Style: Hex Head

4. Head Style Detail: Washer Face

5. Drive Style: External Hex Drive

6. Pitch: Coarse Thread

7. Thread Length: Full Thread

8. Thread Direction: Right-Hand Thread

9. Point: Chamfered Point

10. Material: Brass

11. Coating: Uncoated

12. Standards and Specifications: DIN 933 / ISO 4017

This file and any associated information and specifications are provided for reference and evaluation purposes only and is subject to change without notice. Aspen Fasteners Inc. makes

SCALE 2.538

tains may not be osed, or shared arty without the n permission of the part like of the permission of t

PART NUMBER: ME171-8125X16

PRODUCT NAME

UNIT MILLIMETERS

> ISSUED 2024-01-08

SHEET 1 of 1